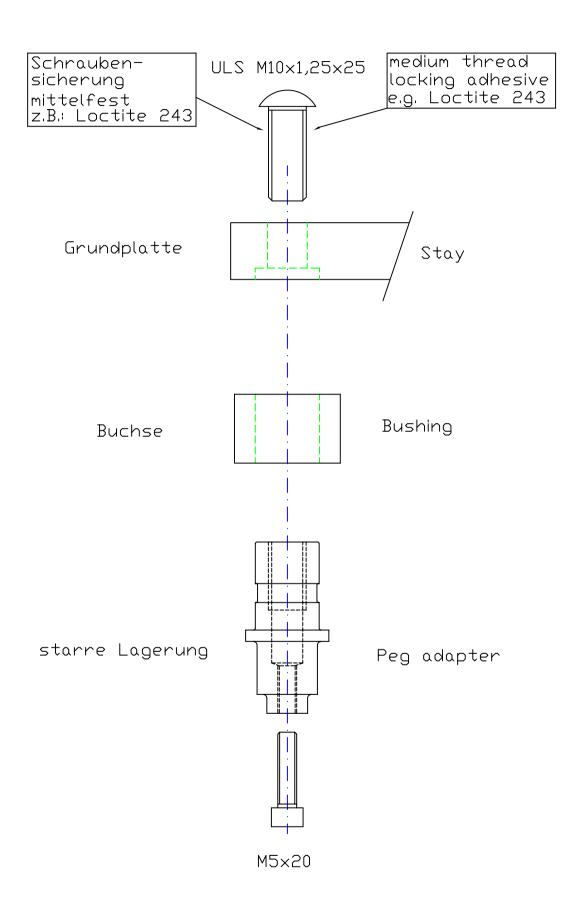

#### Fitting:

Remove stock rear sets. The following parts will be used for your new rear set: left-handed ball joint with its counternut from the connection rod and right heel protector.

Rear sets are pre-assembled but all screws are not tightened! Always use locknuts or proper amount of medium thread-locking adhesive (e. g. Loctite 243). All details of assembling are shown on the backside drawing. All parts are welded into their bags as they belong together.

#### **Maintenance:**

Periodically proof all functions during service intervals. Use particle free (no MoS<sub>2</sub>) Lithium- or Barium-complex soap grease to maintain lever bushings.

Accessories from LSL — The Original Stand: 27.10.2006 Seite 1 von 1

# Rechte Seite / Right side