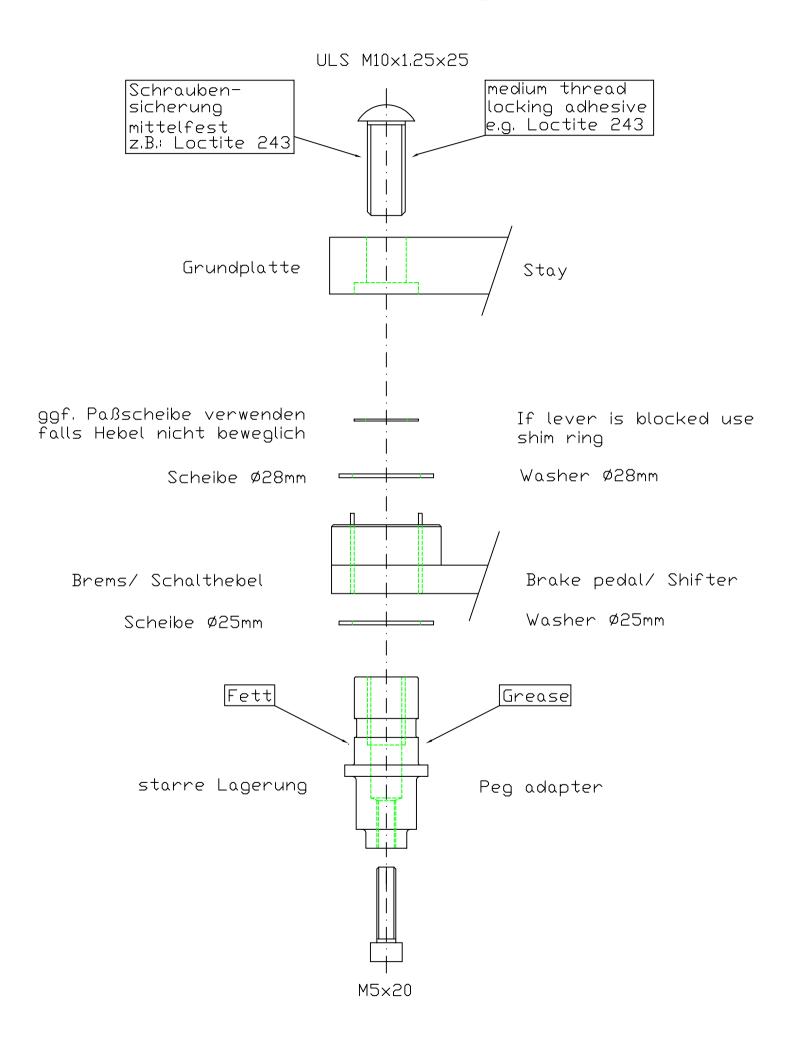

#### Fitting:

Remove stock rear sets. The following parts will be used for your new rear set: left-handed ball joint with its counternut from the connection rod and right heel protector.

Rear sets are pre-assembled but all screws are not tightened! Always use locknuts or proper amount of medium thread-locking adhesive (e. g. Loctite 243). All details of assembling are shown on the backside drawing. All parts are welded into their bags as they belong together.

#### **Maintenance:**

Periodically proof all functions during service intervals. Use particle free (no MoS<sub>2</sub>) Lithium- or Barium-complex soap grease to maintain lever bushings.

Accessories from LSL — The Original Stand: 27.10.2006 Seite 1 von 1

# Rechte Seite / Right side