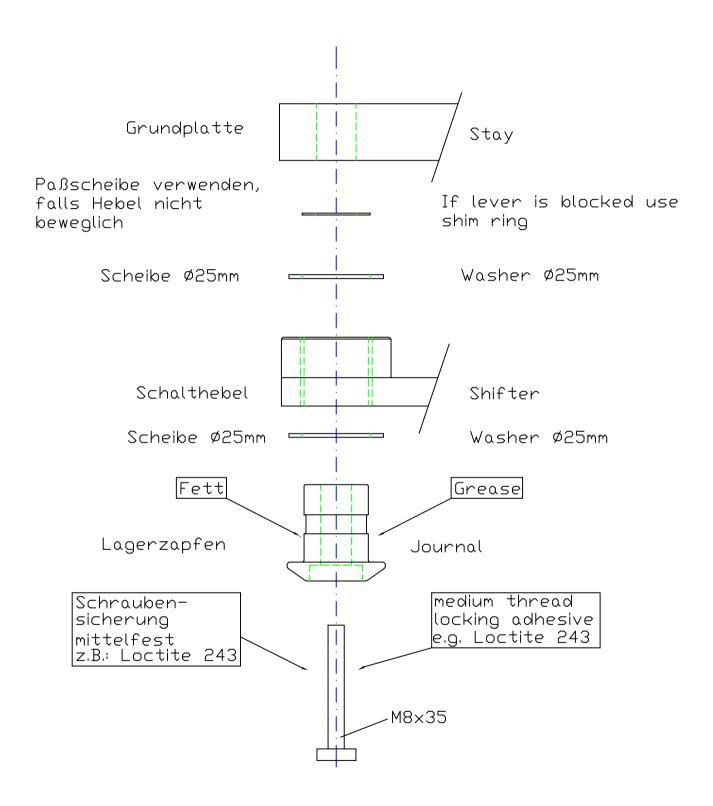

#### Fitting:

Remove stock rear sets. The following parts will be used for your new rear set: left-handed ball joint with its counternut from the connection rod and right heel protector.

Rear sets are pre-assembled but all screws are not tightened! Always use locknuts or proper amount of medium thread-locking adhesive (e. g. Loctite 243). All details of assembling are shown on the backside drawing. All parts are welded into their bags as they belong together.

#### **Maintenance:**

Periodically proof all functions during service intervals. Use particle free (no MoS<sub>2</sub>) Lithium- or Barium-complex soap grease to maintain lever bushings.

Accessories from LSL — The Original Stand: 27.10.2006 Seite 1 von 1

### Linke Seite vorne / left front side