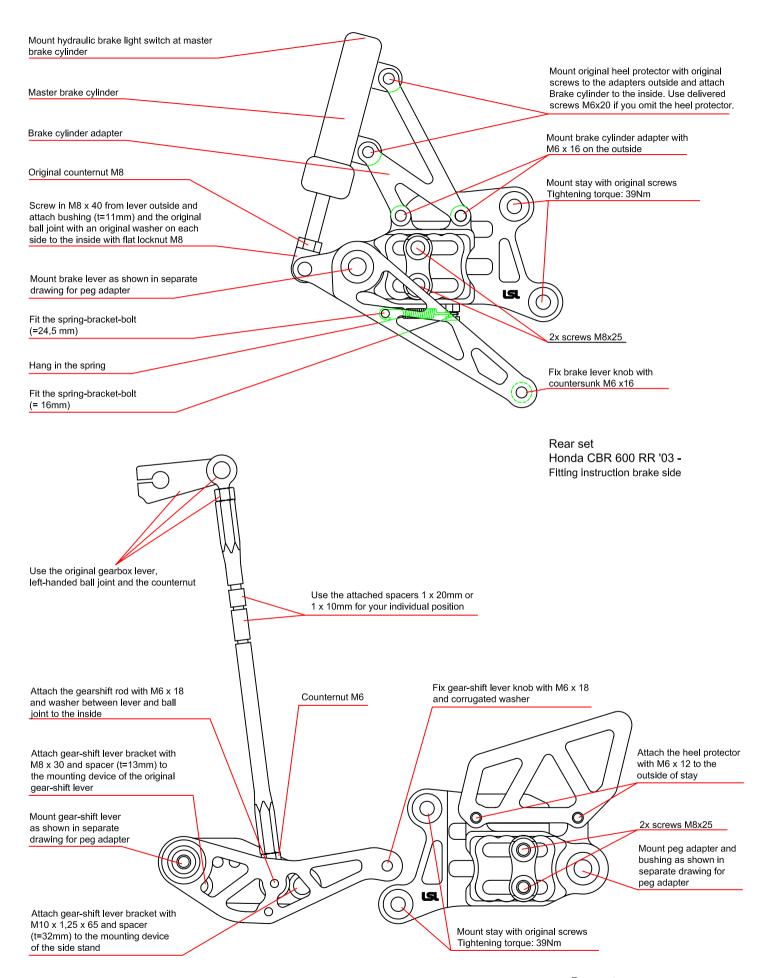

#### Fitting:

Remove stock rear sets. The following parts will be used for your new rear set: left-handed ball joint with its counternut from the connection rod and right heel protector.

Rear sets are pre-assembled but all screws are not tightened! Always use locknuts or proper amount of medium thread-locking adhesive (e. g. Loctite 243). All details of assembling are shown on the backside drawing. All parts are welded into their bags as they belong together.

Replace the original brake light switch by a hydraulic one. It replaces the banjo bolt of the brake hose at the brake cylinder. This is the highest point in the brake-system, proof proper air free installation!

The tightening torques for connections to the frame refers to the manufacturers' instructions. Use the following torques for all the other screwing:

5 - 6Nm **M5** 9 - 10Nm **M6 M8** 18 - 22Nm M10 =30 - 35Nm