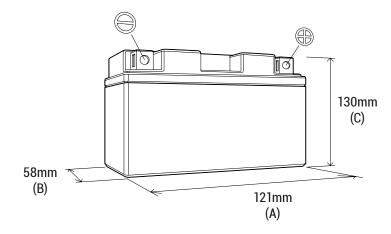

#### DIMENSIONS

Length (A): Width (B): Container height: Total height (C): 121mm ±2mm 58mm ±2mm 130mm ±2mm

130mm ±2mm