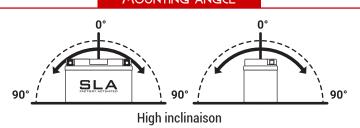

### MOUNTING ANGLE

90A CCA - A

11.6Ah CAPACITY - Ah (20Hr)

11Ah CAPACITY - Ah (10Hr)