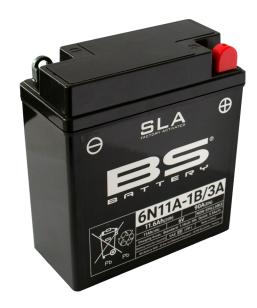

# REF 6N11A-1B/3A

- Designed according to AGM technology (Absorbed acid)
- VRLA battery type
- Activated and pre-charged batteries
- · Homologated by OEM

#### **FEATURES**

- AGM construction (Absorbed Glass Material)
- VRLA battery (Valve Regulated Lead Acid)
- Factory activated
- Environmentally friendly, spillproof design
- Multi-positional fitment
- Absolutely Maintenance free
- Sealed, no gas emission through venting hole (under normal operation)
- · Ready & Easy to use
- · No acid handling Very safe
- · Increased power & Extended life
- Extreme vibration resistance

### MOUNTING ANGLE

90A CCA - A

11.6Ah CAPACITY - Ah (20Hr)

11Ah CAPACITY - Ah (10Hr)