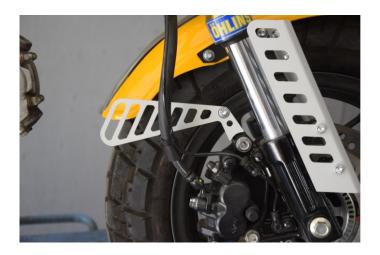

Remove the screw holding the old protector and remove the it from the motorcycle.

Place the new guard in the same position as the old one. Screw it in with the new screw provided in the package and tighten it well.

This will be your final look. Enjoy your ride!