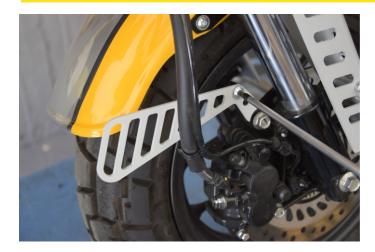

Remove the screw holding the old protector and remove the it from the motorcycle.

Place the new guard in the same position as the old one. Screw it in with the new screw provided in the package and tighten it well.

This will be your final look. Enjoy your ride!