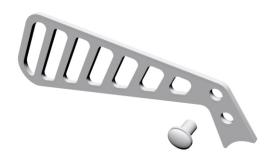

## MATERIAL DESCRIPTION

- 1. 1pcs Aluminum Metal Base(CG-HM)
- 2. 1pcs M6X10 allen oval screws

The product is made of aluminum 3 mm thick and painted in black or silver color, with electrostatic paint (CP-HM-S silver color & CP-HM-B black color). The screws, nuts, washers and all the rest required for the installation are galvanized in silver color.