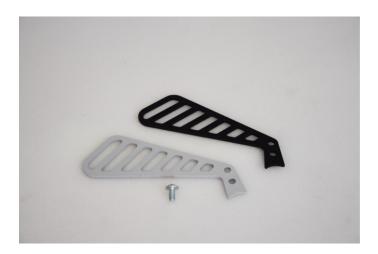

## MATERIAL DESCRIPTION

- 1. 1pcs Aluminum Metal Base(CG-HM)
- 2. 1pcs M6X10 allen oval screws

The product is made of aluminum 3 mm thick and painted in black or silver color, with electrostatic paint (CP-HM-S silver color & CP-HM-B black color). The screws, nuts, washers and all the rest required for the installation are galvanized in silver color.

These are the contents you will find inside product packaging. Also in the package you will find a card containing the link to download the PDF file with the installation instructions detailed step-by-step with photographic material.