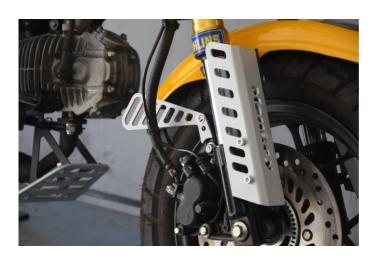

Remove the screw holding the old protector and remove the it from the motorcycle.

Place the new guard in the same position as the old one. Screw it in with the new screw provided in the package and tighten it well.

This will be your final look. Enjoy your ride!