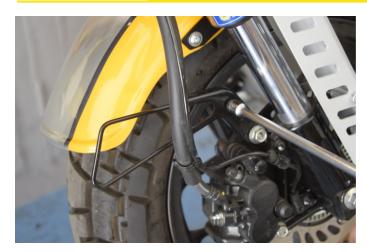

Remove the screw holding the old protector and remove the it from the motorcycle.

Place the new guard in the same position as the old one. Screw it in with the new screw provided in the package and tighten it well.