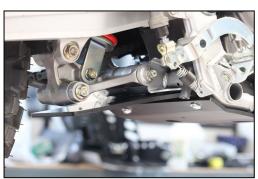

Scan the QR code to watch the

If you already have our skid plate, remove the 8mm spacers and add the linkage guard inside of the plate using the same alloy spacers and bolts.

If you don't have our skid plate, fit directly the linkage guard in the frame with the supplied screws and washers