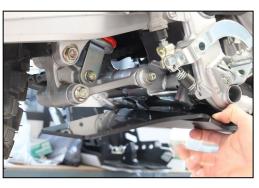

**AX1610** Honda CRF300L Linkage guard

2 NE01-01-008 - Tbhc 6x25mm 2 NE01-03-001 - M6 Washers

Scan the QR code to watch the video

If you already have our skid plate, remove the 8mm spacers and add the linkage guard inside of the plate using the same alloy spacers and bolts.

If you don't have our skid plate, fit directly the linkage guard in the frame with the supplied screws and washers

**AX1610** Honda CRF300L Linkage guard

2 NE01-01-008 - Tbhc 6x25mm 2 NE01-03-001 - M6 Washers