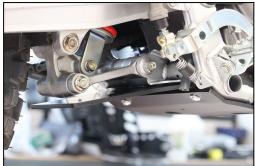

**AX1610** Honda CRF300L Linkage guard

2 NE01-01-008 - Tbhc 6x25mm 2 NE01-03-001 - M6 Washers

Scan the QR code to watch the video

If you already have our skid plate, remove the 8mm spacers and add the linkage guard inside of the plate using the same alloy spacers and bolts.

If you don't have our skid plate, fit directly the linkage guard in the frame with the supplied screws and washers

**AX1610** Honda CRF300L Linkage guard

2 NE01-01-008 - Tbhc 6x25mm 2 NE01-03-001 - M6 Washers