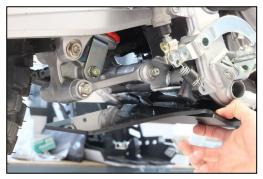

**AX1610** Honda CRF300L Linkage guard

2 NE01-01-008 - Tbhc 6x25mm 2 NE01-03-001 - M6 Washers

Scan the QR code to watch the video

If you already have our skid plate, remove the 8mm spacers and add the linkage guard inside of the plate using the same alloy spacers and bolts.

If you don't have our skid plate, fit directly the linkage guard in the frame with the supplied screws and washers

**AX1610** Honda CRF300L Linkage guard

2 NE01-01-008 - Tbhc 6x25mm 2 NE01-03-001 - M6 Washers