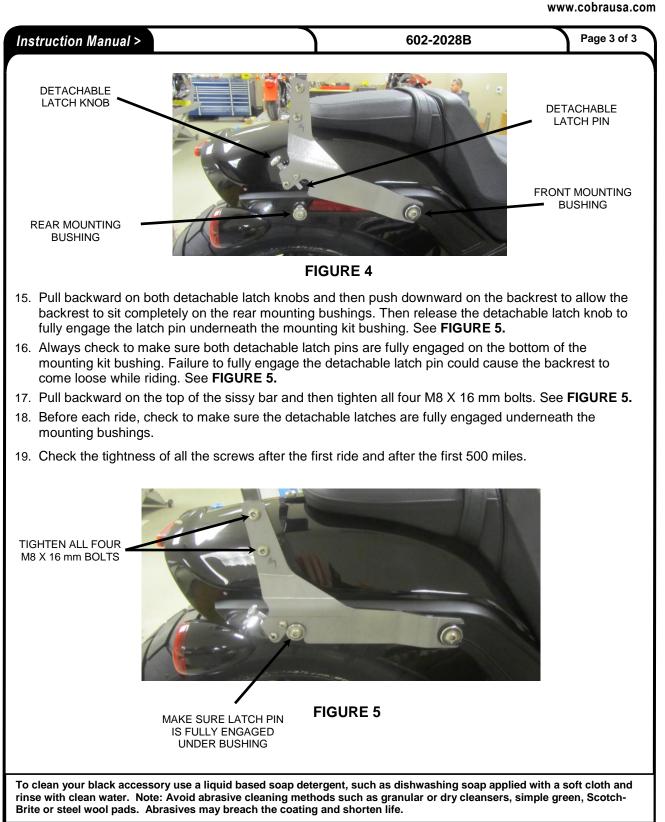

numbers are facing inward. See FIGURE 3. Snug the bolts but DO NOT TIGHTEN at this time. SISSY BAR M8 X 16 mm PAD BUTTONHEAD BOLTS PART NUMBER M8 X 16 mm FACING INWARD BUTTONHEAD BOLTS NOTE: ACTUAL PART MAY VARY FROM IMAGE PART NUMBER SHOWN FACING INWARD **FIGURE 3** Install the sissy bar onto the bike by first inserting the front portions of the side brackets on to the front 6. mounting bushings on the frame rails. Make sure the sissy bar is seated all the way onto the mounting bushings. See FIGURE 4. Then slowly rotate the sissy bar downward so the rear portions of the brackets slip over the rear 7. mounting bushings. See FIGURE 4.

**CONTINUED ON PAGE 3** 

DOCUMENT NO. 0018 REV. A

**COBRA**<sub>®</sub> 23801 E. La Palma Ave., Yorba Linda, Ca 92887 Ph. 714.692.8180 Fax. 714.692.5016



DOCUMENT NO. 0018 REV. A