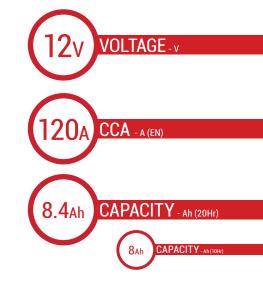

# BATTERY DATA SHEET







# **SLA | READY TO START**

# REF BB7-A





#### **TECHNOLOGY**

- Designed according to AGM technology (Absorbed acid)
- VRLA battery type
- Activated and pre-charged batteries
- Homologated by OEM

#### **FEATURES**

- AGM construction (Absorbed Glass Material)
- VRLA battery (Valve Regulated Lead Acid)
- Factory activated
- Environmentally friendly, spillproof design
- Multi-positional fitment
- · Absolutely Maintenance free
- · Sealed, no gas emission through venting hole (under normal operation)
- · Ready & Easy to use
- · No acid handling Very safe
- · Increased power & Extended life
- Extreme vibration resistance

### **DIMENSIONS**

Length (A): Width (B): Container height: Total height (C):

135mm ±2mm 75mm ±2mm 133mm ±2mm 133mm ±2mm



#### TERMINALS (mm)



#### **UPGRADE FOR**

WEIGHT

Battery (with acid):

Approx 2.90k