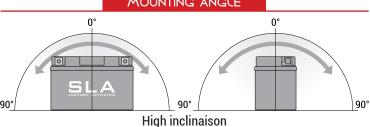

- Designed according to AGM technology (Absorbed acid)
- VRLA battery type
- Activated and pre-charged batteries
- Homologated by OEM

#### **FEATURES**

- AGM construction (Absorbed Glass Material)
- VRLA battery (Valve Regulated Lead Acid)
- Factory activated
- Environmentally friendly, spillproof design
- Multi-positional fitment
- · Absolutely Maintenance free
- · Sealed, no gas emission through venting hole (under normal operation)
- · Ready & Easy to use
- · No acid handling Very safe
- · Increased power & Extended life
- Extreme vibration resistance

### **DIMENSIONS**

Length (A): Width (B): Container height: Total height (C):

135mm ±2mm 75mm ±2mm 133mm ±2mm 133mm ±2mm



#### TERMINALS (mm)



#### **UPGRADE FOR**

WEIGHT

Battery (with acid):

Approx 2.90kg

## MOUNTING ANGLE