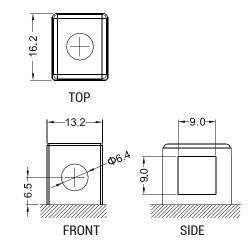

TERY DATA SHEET







# **SLA | READY TO START**

# REF BB7-A





#### **TECHNOLOGY**

- Designed according to AGM technology (Absorbed acid)
- VRLA battery type
- Activated and pre-charged batteries
- Homologated by OEM

#### **FEATURES**

- AGM construction (Absorbed Glass Material)
- VRLA battery (Valve Regulated Lead Acid)
- Factory activated
- Environmentally friendly, spillproof design
- Multi-positional fitment
- · Absolutely Maintenance free
- · Sealed, no gas emission through venting hole (under normal operation)
- · Ready & Easy to use
- · No acid handling Very safe
- · Increased power & Extended life
- Extreme vibration resistance

### **DIMENSIONS**

Length (A): Width (B): Container height: Total height (C):

135mm ±2mm 75mm ±2mm 133mm ±2mm 133mm ±2mm



#### TERMINALS (mm)



#### **UPGRADE FOR**

WEIGHT

Battery (with acid):

Approx 2.90kg

## MOUNTING ANGLE