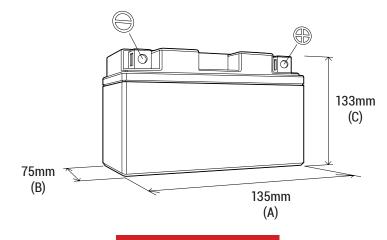

### **DIMENSIONS**

Length (A): Width (B): Container height: Total height (C):

135mm ±2mm 75mm ±2mm 133mm ±2mm 133mm ±2mm