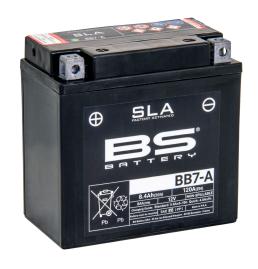

# BATTERY DATA SHEET







# **SLA | READY TO START**

# REF BB7-A





#### **TECHNOLOGY**

- Designed according to AGM technology (Absorbed acid)
- VRLA battery type
- Activated and pre-charged batteries
- Homologated by OEM

#### **FEATURES**

- AGM construction (Absorbed Glass Material)
- VRLA battery (Valve Regulated Lead Acid)
- Factory activated
- Environmentally friendly, spillproof design
- Multi-positional fitment
- · Absolutely Maintenance free
- · Sealed, no gas emission through venting hole (under normal operation)
- · Ready & Easy to use
- · No acid handling Very safe
- · Increased power & Extended life
- Extreme vibration resistance

### **DIMENSIONS**

Length (A): Width (B): Container height: Total height (C):

135mm ±2mm 75mm ±2mm 133mm ±2mm 133mm ±2mm



#### TERMINALS (mm)



#### **UPGRADE FOR**

WEIGHT

Battery (with acid):

Approx 2.9