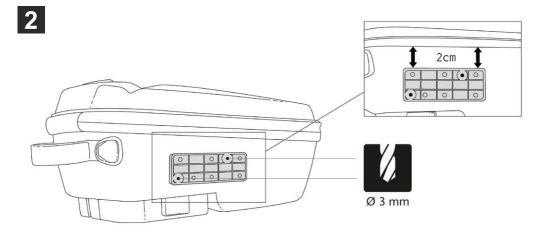

### Dials(b)

Button(c)

#### Security lock

The original number is 0-0-0; To set your personal combination, follow these steps. 1.Put the dials at its original number 0-0-0; 2.Press down the restet button (a) with a tool until you hear the "click" sound.

3. Set your combination by turning the dials (b) for example 8-8-8. Then. 4.Push the button (c) towards to the direction of arrow and the reset button (a) will be back when you hear the "click" sound.

Now you have finished setting your personal combination. Please remember it by heart.