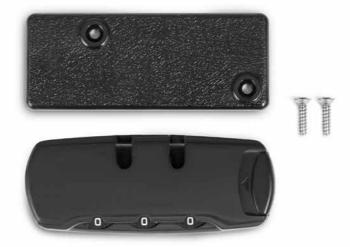

# USER GUIDE COMBINATION LOCK

WWW.SHAD.ES

| # | Piece            | Quantity |
|---|------------------|----------|
| 1 | Combination lock | 1        |
| 2 | Plate            | 1        |
| 3 | Screw 3x12       | 2        |