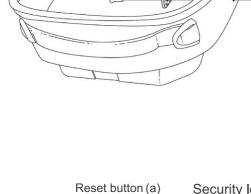

### Dials(b)

Button(c)

#### Security lock

The original number is 0-0-0; To set your personal combination, follow these steps. 1.Put the dials at its original number 0-0-0; 2.Press down the restet button (a) with a tool until you hear the "click" sound.

3. Set your combination by turning the dials (b) for example 8-8-8. Then. 4.Push the button (c) towards to the direction of arrow and the reset button (a) will be back when you hear the "click" sound.

Now you have finished setting your personal combination. Please remember it by heart.