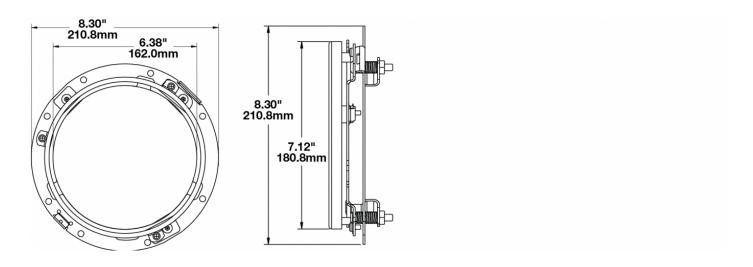

## **PRODUCT INFORMATION**

**Description** Mounting Ring Kit for 7" Round (PAR56)

Headlights

 Height
 210.82 mm / 8.3 in

 Width
 210.82 mm / 8.3 in

 Product Weight
 0.20 lbs / 0.09 kgs

 Shipping Weight
 0.71 lbs / 0.32 kgs

### **PRODUCT DIMENSIONS**