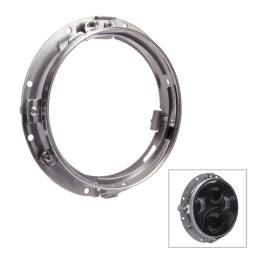

# Mounting Ring Kit for 7" Round (PAR56) Headlights

## **PRODUCT INFORMATION**

**Description** Mounting Ring Kit for 7" Round (PAR56)

Headlights

 Height
 210.82 mm / 8.3 in

 Width
 210.82 mm / 8.3 in

 Product Weight
 0.20 lbs / 0.09 kgs

 Shipping Weight
 0.71 lbs / 0.32 kgs

## Mounting Ring Kit for 7" Round (PAR56) Headlights