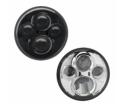

#### **SUITS THESE PRODUCTS**

7" Round Headlights

LED Headlights -Model 8700 Evolution

**ADAPTIVE** 

7" Round Headlights 7" Round Headlights

Adaptive LED Headlights - Model 8790 Adaptive

**NON-ADAPTIVE** 

Motorcycle LED Headlights - Model