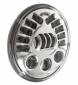

#### **SUITS THESE PRODUCTS**

7" Round Headlights

LED Headlights -Model 8700 Evolution

**ADAPTIVE** 

7" Round Headlights 7" Round Headlights

Adaptive LED Headlights - Model 8790 Adaptive

**NON-ADAPTIVE** 

Motorcycle LED Headlights - Model