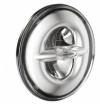

7" Round High Beam **Only Auxiliary Driving Light** LED Auxiliary Driving

Light - Model 8710

7" Round Headlights

Reflector LED Headlights - Model 8720